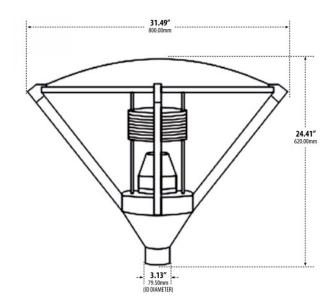

**Construction:** Powder coated cast aluminum post top. Pre-wired with UL listed wire/cable.

**Lumens:** 2700 Lumen **Wattage:** 30 Watts **Voltage:** 85-265V

Finish: Black

**Listing:** ETL Approval Pending