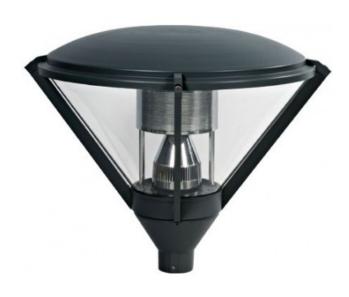

## **INTENDED USE**

The Alcon Lighting 11402 Architectural LED Post Light Fixture is designed to work in building perimeter areas and public spaces to compliment a wide variety of architectural styles. Area Lights provide high light efficiency. Outdoor post lights create a nostalgic atmosphere and are best applied in parking lots, plazas, shopping malls, gardens, roadways, and areas with pedestrian activity.

**Construction:** Powder coated cast aluminum post top. Pre-wired with UL listed wire/cable.

**Lumens:** 2700 Lumen **Wattage:** 30 Watts **Voltage:** 85-265V

Finish: Black

**Listing:** ETL Approval Pending